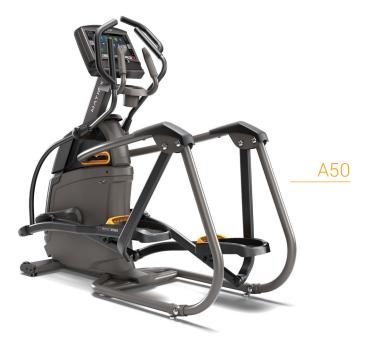

# A Smooth, Dynamic Full-body Workout

Count on our unique design with exclusive Suspension Elliptical Technology and PerfectStride Motion for an exceptionally smooth, ultra-comfortable exercise experience as you adjust incline to target the muscles you want to work most.

A30

|                           | <b>A</b> 50                                                                                                  |                                        |  |
|---------------------------|--------------------------------------------------------------------------------------------------------------|----------------------------------------|--|
| FRAME                     | Ascent Trainer                                                                                               |                                        |  |
| VARIABLE STRIDE LENGTH    | 51 - 61 cm / 20" - 24"                                                                                       |                                        |  |
| STEP-ON HEIGHT            | 22 cm / 8.7"                                                                                                 |                                        |  |
| POWER INCLINE             | 24% - 54%                                                                                                    |                                        |  |
| FLYWHEEL                  | N/A                                                                                                          | 13.5 kg / 30 lbs.                      |  |
| RESISTANCE SYSTEMS        | Exact Force Induction Brake                                                                                  | ECB magnetic braking system            |  |
| RESISTANCE LEVELS         | 30 levels, electronic                                                                                        | 20 levels, electronic                  |  |
| PEDALS                    | Oversized with rubber inserts                                                                                | Oversized                              |  |
| PEDAL SPACING             | 6.5 cm / 2.6"                                                                                                |                                        |  |
| HANDLEBAR TYPE            | Multi-position, dual action                                                                                  | Dual action                            |  |
| EXTRAS                    | Water bottle holder, accessory tray, stationary handles with heart rate grips and resistance/incline toggles |                                        |  |
| DIMENSIONS<br>(L × W × H) | 186 x 84 x 180 cm /<br>73" x 33" x 71"                                                                       | 186 x 73 x 164 cm /<br>73" x 29" x 65" |  |
| PRODUCT WEIGHT            | 146 kg / 322 lbs.                                                                                            | 142 kg / 313 lbs.                      |  |
| USER WEIGHT CAPACITY      | 159 kg / 350 lbs.                                                                                            |                                        |  |
| CONSOLE                   | Choose from three console options to customize your workout experience. See reverse for more information.    |                                        |  |