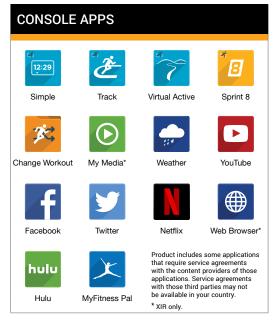

#### **SIMPLY PERFECT**

Our XR console features a clean, bright display that makes it easy for you to check your workout data at a glance, keeping you on track to reach and surpass your goals.

| CONSOLES                  | XIR                      | Xer                   | XR                       |
|---------------------------|--------------------------|-----------------------|--------------------------|
| DISPLAY                   | 16" class HD touchscreen | 10" class touchscreen | 8.5" Extra-wide blue LCD |
| WORKOUT PROGRAMS          | • (11)                   | • (10)                | • (5)                    |
| BLUETOOTH ENABLED         | •                        | •                     | •                        |
| SPEAKERS                  | • (5W)                   | • (3W)                | •                        |
| USB PORT                  | •                        | •                     | •                        |
| CONSOLE APPS (SEE RIGHT)  | •                        | •                     | •                        |
| VIRTUAL ACTIVE INTEGRATED | •                        | •                     | •                        |
| VIEWFIT CONNECTIVITY      | •                        | •                     | •                        |
| PASSPORT READY            | •                        | •                     | •                        |
| WIRELESS HEART RATE       | •                        | •                     | •                        |
| POLAR HR STRAP INCLUDED   | •                        | •                     | •                        |
| READING RACK              | •                        | •                     | •                        |
| ENERGY SAVER MODE         | •                        | •                     | •                        |