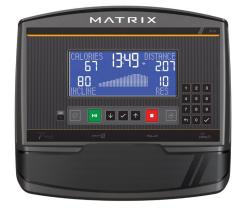

## XR

#### **SIMPLY PERFECT**

Our XR console features a clean, bright display that makes it easy for you to check your workout data at a glance, keeping you on track to reach and surpass your goals.

| CONSOLES                  | XIR                      | Xer                   | XR                       |
|---------------------------|--------------------------|-----------------------|--------------------------|
| DISPLAY                   | 16" class HD touchscreen | 10" class touchscreen | 8.5" Extra-wide blue LCD |
| WORKOUT PROGRAMS          | • (11)                   | • (10)                | • (5)                    |
| BLUETOOTH ENABLED         | •                        | •                     | •                        |
| SPEAKERS                  | • (5W)                   | • (3W)                | •                        |
| USB PORT                  | •                        | •                     | •                        |
| CONSOLE APPS (SEE RIGHT)  | •                        | •                     | •                        |
| VIRTUAL ACTIVE INTEGRATED | •                        | •                     | •                        |
| VIEWFIT CONNECTIVITY      | •                        | •                     | •                        |
| PASSPORT READY            | •                        | •                     | •                        |
| WIRELESS HEART RATE       | •                        | •                     | •                        |
| POLAR HR STRAP INCLUDED   | •                        | •                     | •                        |
| READING RACK              | •                        | •                     | •                        |
| ENERGY SAVER MODE         | •                        | •                     | •                        |