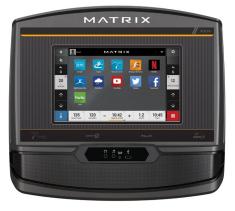

### XIR

#### THE ULTIMATE IN ENTERTAINMENT

Our finest console includes a stunning HD display and an intuitive home screen that offers easy access to entertainment. Includes expanded Bluetooth connectivity to user devices.