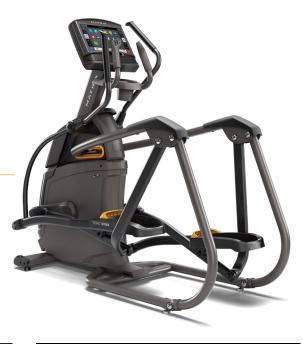

# A Smooth, Dynamic Full-body Workout

Count on our unique design with exclusive Suspension Elliptical Technology and PerfectStride Motion for an exceptionally smooth, ultra-comfortable exercise experience as you adjust incline to target the muscles you want to work most.

A30

|                           | <b>A</b> 50                                                                                                  |                                        |  |
|---------------------------|--------------------------------------------------------------------------------------------------------------|----------------------------------------|--|
| FRAME                     | Ascent Trainer                                                                                               |                                        |  |
| VARIABLE STRIDE LENGTH    | 51 - 61 cm / 20" - 24"                                                                                       |                                        |  |
| STEP-ON HEIGHT            | 22 cm / 8.7"                                                                                                 |                                        |  |
| POWER INCLINE             | 24% - 54%                                                                                                    |                                        |  |
| FLYWHEEL                  | N/A                                                                                                          | 13.5 kg / 30 lbs.                      |  |
| RESISTANCE SYSTEMS        | Exact Force Induction Brake                                                                                  | ECB magnetic braking system            |  |
| RESISTANCE LEVELS         | 30 levels, electronic                                                                                        | 20 levels, electronic                  |  |
| PEDALS                    | Oversized with rubber inserts                                                                                | Oversized                              |  |
| PEDAL SPACING             | 6.5 cm / 2.6"                                                                                                |                                        |  |
| HANDLEBAR TYPE            | Multi-position, dual action                                                                                  | Dual action                            |  |
| EXTRAS                    | Water bottle holder, accessory tray, stationary handles with heart rate grips and resistance/incline toggles |                                        |  |
| DIMENSIONS<br>(L × W × H) | 186 x 84 x 180 cm /<br>73" x 33" x 71"                                                                       | 186 x 73 x 164 cm /<br>73" x 29" x 65" |  |
| PRODUCT WEIGHT            | 146 kg / 322 lbs.                                                                                            | 142 kg / 313 lbs.                      |  |
| USER WEIGHT CAPACITY      | 159 kg / 350 lbs.                                                                                            |                                        |  |
| CONSOLE                   | Choose from three console options to customize your workout experience. See reverse for more information.    |                                        |  |