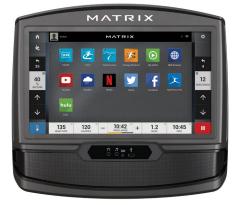

### XIR

#### THE ULTIMATE IN ENTERTAINMENT

Our finest console includes a stunning HD display and an intuitive home screen that offers easy access to entertainment. Includes expanded Bluetooth connectivity to user devices.

#### **SIMPLY PERFECT**

Our XR console features a clean, bright display that makes it easy for you to check your workout data at a glance, keeping you on track to reach and surpass your goals.

| CONSOLES                  | XIR                      | Xer                   | XR                       |
|---------------------------|--------------------------|-----------------------|--------------------------|
| DISPLAY                   | 16" class HD touchscreen | 10" class touchscreen | 8.5" Extra-wide blue LCD |
| WORKOUT PROGRAMS          | • (11)                   | • (10)                | • (5)                    |
| BLUETOOTH ENABLED         | •                        | •                     | •                        |
| SPEAKERS                  | • (5W)                   | • (3W)                | •                        |
| USB PORT                  | •                        | •                     | •                        |
| CONSOLE APPS (SEE RIGHT)  | •                        | •                     | •                        |
| VIRTUAL ACTIVE INTEGRATED | •                        | •                     | •                        |
| VIEWFIT CONNECTIVITY      | •                        | •                     | •                        |
| PASSPORT READY            | •                        | •                     | •                        |
| WIRELESS HEART RATE       | •                        | •                     | •                        |
| POLAR HR STRAP INCLUDED   | •                        | •                     | •                        |
| READING RACK              | •                        | •                     | •                        |
| ENERGY SAVER MODE         | •                        | •                     | •                        |