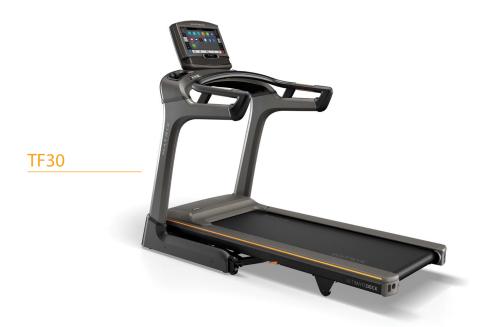

# Designed for the Ultimate Run

Experience a natural, satisfying run with the industry's most advanced frame and deck combination, plus a folding design for space-saving storage.

| FRAME                            | Folding treadmill                                                                                         |  |
|----------------------------------|-----------------------------------------------------------------------------------------------------------|--|
| RUNNING AREA                     | 51 x 140 cm / 20" x 55"                                                                                   |  |
| CUSHIONING                       | Ultimate Deck System                                                                                      |  |
| BELT                             | 2-ply, 1.6 mm                                                                                             |  |
| DECK THICKNESS                   | 25.4 mm / 1"                                                                                              |  |
| MOTOR                            | 3.25 HP continuous-duty Johnson Drive System                                                              |  |
| SPEED RANGE                      | 0.8 – 20 km/h / 0.5 – 12.5 mph                                                                            |  |
| INCLINE RANGE                    | 0% – 15%                                                                                                  |  |
| EXTRAS                           | Water bottle pockets,<br>device rack, heart rate grips,<br>4-wheel transport system                       |  |
| DIMENSIONS<br>(L × W × H)        | 195 x 90 x 157 cm /<br>77" x 35" x 62"                                                                    |  |
| FOLDED DIMENSIONS<br>(L × W × H) | 106 x 90 x 181 cm /<br>42" x 35" x 71"                                                                    |  |
| PRODUCT WEIGHT                   | 128 kg / 282 lbs.                                                                                         |  |
| USER WEIGHT CAPACITY             | 159 kg / 350 lbs.                                                                                         |  |
| CONSOLE                          | Choose from three console options to customize your workout experience. See reverse for more information. |  |