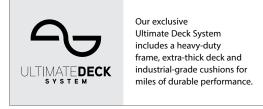

# Designed for the Ultimate Run

Experience a natural, satisfying run with the industry's most advanced frame and deck combination, plus a folding design for space-saving storage.

| FRAME                            | Folding treadmill                                                                                         |  |
|----------------------------------|-----------------------------------------------------------------------------------------------------------|--|
| RUNNING AREA                     | 51 x 140 cm / 20" x 55"                                                                                   |  |
| CUSHIONING                       | Ultimate Deck System                                                                                      |  |
| BELT                             | 2-ply, 1.6 mm                                                                                             |  |
| DECK THICKNESS                   | 25.4 mm / 1"                                                                                              |  |
| MOTOR                            | 3.25 HP continuous-duty Johnson Drive System                                                              |  |
| SPEED RANGE                      | 0.8 – 20 km/h / 0.5 – 12.5 mph                                                                            |  |
| INCLINE RANGE                    | 0% – 15%                                                                                                  |  |
| EXTRAS                           | Water bottle pockets,<br>device rack, heart rate grips,<br>4-wheel transport system                       |  |
| DIMENSIONS<br>(L × W × H)        | 195 x 90 x 157 cm /<br>77" x 35" x 62"                                                                    |  |
| FOLDED DIMENSIONS<br>(L × W × H) | 106 x 90 x 181 cm /<br>42" x 35" x 71"                                                                    |  |
| PRODUCT WEIGHT                   | 128 kg / 282 lbs.                                                                                         |  |
| USER WEIGHT CAPACITY             | 159 kg / 350 lbs.                                                                                         |  |
| CONSOLE                          | Choose from three console options to customize your workout experience. See reverse for more information. |  |