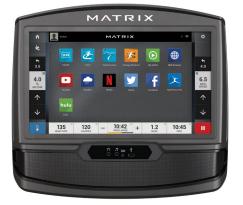

# MATRIX

THE ULTIMATE IN ENTERTAINMENT

Our finest console includes a stunning HD display

and an intuitive home screen that offers easy

access to entertainment. Includes expanded

Bluetooth connectivity to user devices.

#### SIMPLY PERFECT

Our XR console features a clean, bright display that makes it easy for you to check your workout data at a glance, keeping you on track to reach and surpass your goals.

| CONSOLES                  | XIR                      | Xer                   | XR                       |
|---------------------------|--------------------------|-----------------------|--------------------------|
| DISPLAY                   | 16" class HD touchscreen | 10" class touchscreen | 8.5" Extra-wide blue LCD |
| WORKOUT PROGRAMS          | • (11)                   | • (10)                | • (5)                    |
| BLUETOOTH ENABLED         | •                        | •                     | •                        |
| SPEAKERS                  | • (5W)                   | • (3W)                | •                        |
| USB PORT                  | •                        | •                     | •                        |
| CONSOLE APPS (SEE RIGHT)  | •                        | •                     | •                        |
| VIRTUAL ACTIVE INTEGRATED | •                        | •                     | •                        |
| VIEWFIT CONNECTIVITY      | •                        | •                     | •                        |
| PASSPORT READY            | •                        | •                     | •                        |
| WIRELESS HEART RATE       | •                        | •                     | •                        |
| POLAR HR STRAP INCLUDED   | •                        | •                     | •                        |
| READING RACK              | •                        | •                     | •                        |
| ENERGY SAVER MODE         | •                        | •                     | •                        |