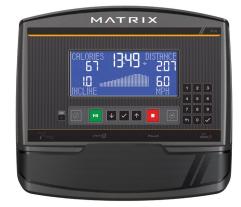

## XR

#### SIMPLY PERFECT

Our XR console features a clean, bright display that makes it easy for you to check your workout data at a glance, keeping you on track to reach and surpass your goals.

| CONSOLES                  | XIR                      | Xer                   | XR                       |
|---------------------------|--------------------------|-----------------------|--------------------------|
| DISPLAY                   | 16" class HD touchscreen | 10" class touchscreen | 8.5" Extra-wide blue LCD |
| WORKOUT PROGRAMS          | • (11)                   | • (10)                | • (5)                    |
| BLUETOOTH ENABLED         | •                        | •                     | •                        |
| SPEAKERS                  | • (5W)                   | • (3W)                | •                        |
| USB PORT                  | •                        | •                     | •                        |
| CONSOLE APPS (SEE RIGHT)  | •                        | •                     | •                        |
| VIRTUAL ACTIVE INTEGRATED | •                        | •                     | •                        |
| VIEWFIT CONNECTIVITY      | •                        | •                     | •                        |
| PASSPORT READY            | •                        | •                     | •                        |
| WIRELESS HEART RATE       | •                        | •                     | •                        |
| POLAR HR STRAP INCLUDED   | •                        | •                     | •                        |
| READING RACK              | •                        | •                     | •                        |
| ENERGY SAVER MODE         | •                        | •                     | •                        |