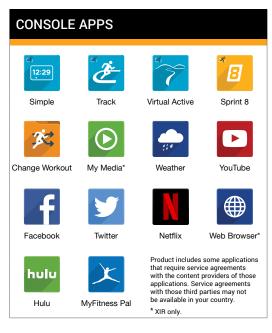

## CONSOLES

#### SIMPLY PERFECT

Our XR console features a clean, bright display that makes it easy for you to check your workout data at a glance, keeping you on track to reach and surpass your goals.

| CONSOLES                  | XIR                      | Xer                   | XR                       |
|---------------------------|--------------------------|-----------------------|--------------------------|
| DISPLAY                   | 16" class HD touchscreen | 10" class touchscreen | 8.5" Extra-wide blue LCD |
| WORKOUT PROGRAMS          | • (11)                   | • (10)                | • (5)                    |
| BLUETOOTH ENABLED         | •                        | •                     | •                        |
| SPEAKERS                  | • (5W)                   | • (3W)                | •                        |
| USB PORT                  | •                        | •                     | •                        |
| CONSOLE APPS (SEE RIGHT)  | •                        | •                     | •                        |
| VIRTUAL ACTIVE INTEGRATED | •                        | •                     | •                        |
| VIEWFIT CONNECTIVITY      | •                        | •                     | •                        |
| PASSPORT READY            | •                        | •                     | •                        |
| WIRELESS HEART RATE       | •                        | •                     | •                        |
| POLAR HR STRAP INCLUDED   | •                        | •                     | •                        |
| READING RACK              | •                        | •                     | •                        |
| ENERGY SAVER MODE         | •                        | •                     | •                        |