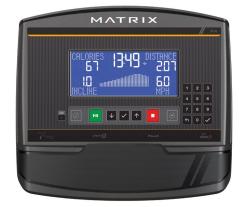

#### SIMPLY PERFECT

Our XR console features a clean, bright display that makes it easy for you to check your workout data at a glance, keeping you on track to reach and surpass your goals.

| CONSOLES                  | XIR                      | Xer                   | XR                       |
|---------------------------|--------------------------|-----------------------|--------------------------|
| DISPLAY                   | 16" class HD touchscreen | 10" class touchscreen | 8.5" Extra-wide blue LCD |
| WORKOUT PROGRAMS          | • (11)                   | • (10)                | • (5)                    |
| BLUETOOTH ENABLED         | •                        | •                     | •                        |
| SPEAKERS                  | • (5W)                   | • (3W)                | •                        |
| USB PORT                  | •                        | •                     | •                        |
| CONSOLE APPS (SEE RIGHT)  | •                        | •                     | •                        |
| VIRTUAL ACTIVE INTEGRATED | •                        | •                     | •                        |
| VIEWFIT CONNECTIVITY      | •                        | •                     | •                        |
| PASSPORT READY            | •                        | •                     | •                        |
| WIRELESS HEART RATE       | •                        | •                     | •                        |
| POLAR HR STRAP INCLUDED   | •                        | •                     | •                        |
| READING RACK              | •                        | •                     | •                        |
| ENERGY SAVER MODE         | •                        | •                     | •                        |