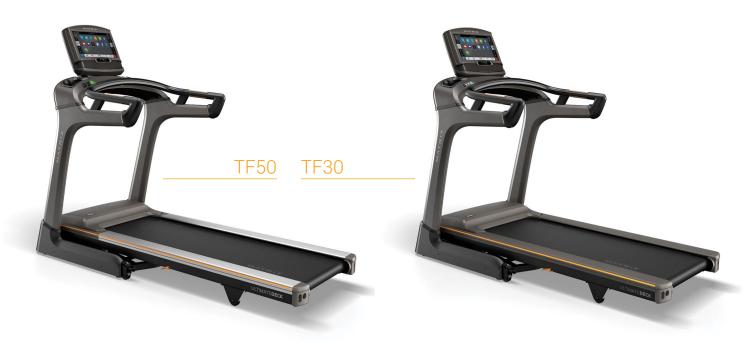

# Designed for the Ultimate Run

Experience a natural, satisfying run with the industry's most advanced frame and deck combination, plus a folding design for space-saving storage.

|                                  | <b>11</b> =50                                                                                                                   | <b>TT=</b> 30                                                                       |  |
|----------------------------------|---------------------------------------------------------------------------------------------------------------------------------|-------------------------------------------------------------------------------------|--|
| FRAME                            | Folding treadmill                                                                                                               |                                                                                     |  |
| RUNNING AREA                     | 51 x 152 cm / 20" x 60"                                                                                                         | 51 x 140 cm / 20" x 55"                                                             |  |
| CUSHIONING                       | Ultimate Deck System                                                                                                            |                                                                                     |  |
| BELT                             | 2-ply, 2.2 mm                                                                                                                   | 2-ply, 1.6 mm                                                                       |  |
| DECK THICKNESS                   | 25.4 mm / 1"                                                                                                                    |                                                                                     |  |
| MOTOR                            | 3.25 HP continuous-duty Johnson Drive System                                                                                    |                                                                                     |  |
| SPEED RANGE                      | 0.8 – 20 km/h / 0.5 – 12.5 mph                                                                                                  |                                                                                     |  |
| INCLINE RANGE                    | 0% - 15%                                                                                                                        |                                                                                     |  |
| EXTRAS                           | Water bottle pockets, device<br>rack, soft-touch buttons, heart<br>rate grips, aluminum side rails,<br>4-wheel transport system | Water bottle pockets,<br>device rack, heart rate grips,<br>4-wheel transport system |  |
| DIMENSIONS<br>(L × W × H)        | 206 x 90 x 158 cm /<br>81" x 35" x 62"                                                                                          | 195 x 90 x 157 cm /<br>77" x 35" x 62"                                              |  |
| FOLDED DIMENSIONS<br>(L × W × H) | 106 x 90 x 192 cm /<br>42" x 35" x 76"                                                                                          | 106 x 90 x 181 cm /<br>42" x 35" x 71"                                              |  |
| PRODUCT WEIGHT                   | 135 kg / 298 lbs.                                                                                                               | 128 kg / 282 lbs.                                                                   |  |
| USER WEIGHT CAPACITY             | 181 kg / 400 lbs.                                                                                                               | 159 kg / 350 lbs.                                                                   |  |
| CONSOLE                          | Choose from three console options to customize your workout experience. See reverse for more information.                       |                                                                                     |  |