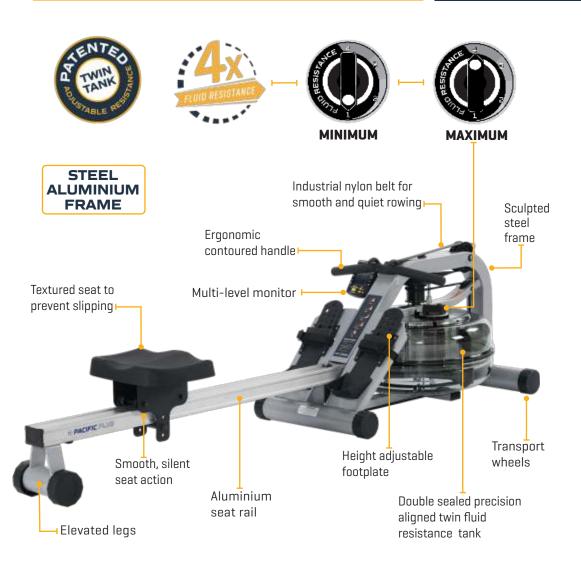

### **RESIDENTIAL FLUIDROWER**

The compact FDF Pacific Plus FluidRower is a compact residential machine with all the features for any home workout program.

The Pacific Plus has 4 levels of Adjustable Fluid Resistance. At level 1, the Fluid Resistance is suitable for beginners, rehabilitation patients or deconditioned participants just starting on their fitness journey. Dial to level 4 for high-intensity for athletes, interval training (HIIT) or short sprints.

The aluminium seat rail and a sculpted steel frame wraps around the adjustable Fluid Resistance system, making it a very robust machine.

The Pacific Plus offers silky smooth resistance at any speed and any level, with a firm instant catch and a consistent resistance through the entire stroke. Pivoting footplates improve the ergonomics for less flexible or deconditioned users, and a shaped and textured seat ensure a smooth slide with every stroke.

The transport wheels make it easy to move, and it is designed to be stored vertically, creating a minimal footprint when not in use.

### **PRODUCT SPECIFICATIONS**

| PRODUCT MODEL NO:           | APWP                                                                                             |
|-----------------------------|--------------------------------------------------------------------------------------------------|
| FLUID RESISTANCE:           | FDF Horizontal Plus Twin Tank - 4 Levels                                                         |
| MONITOR:                    | FDF Multi-Level Rower Console                                                                    |
| PRODUCT NET WEIGHT:         | 27.6kg (60.85lb)                                                                                 |
| PRODUCT GROSS WEIGHT:       | 34.0kg (74.96)                                                                                   |
| DIMENSIONS:                 | L 1,990mm (78.35") x W 520mm (20.47") x H 520mm (20.47")                                         |
| MIN ACTIVE AREA REQUIRED:   | L 2,310mm (90.94") x W 1,150mm (45.27")                                                          |
| STORED VERTICAL DIMENSIONS: | L 520mm (20.47") x W 520mm (20.475") x H 1,990mm (78.35")                                        |
| MAX USER WEIGHT:            | 150kg (330lb)                                                                                    |
| COMMERCIAL WARRANTY:        | Frame 10 years - Fluid Tank 5 years<br>Mechanical and all other non wearing components - 2 years |