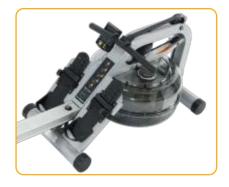

### **RESIDENTIAL FLUIDROWER**

The compact FDF Pacific Plus FluidRower is a compact residential machine with all the features for any home workout program.

The Pacific Plus has 4 levels of Adjustable Fluid Resistance. At level 1, the Fluid Resistance is suitable for beginners, rehabilitation patients or deconditioned participants just starting on their fitness journey. Dial to level 4 for high-intensity for athletes, interval training (HIIT) or short sprints.

The aluminium seat rail and a sculpted steel frame wraps around the adjustable Fluid Resistance system, making it a very robust machine.

The Pacific Plus offers silky smooth resistance at any speed and any level, with a firm instant catch and a consistent resistance through the entire stroke. Pivoting footplates improve the ergonomics for less flexible or deconditioned users, and a shaped and textured seat ensure a smooth slide with every stroke.

The transport wheels make it easy to move, and it is designed to be stored vertically, creating a minimal footprint when not in use.