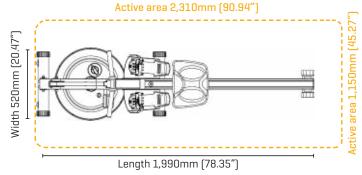

### **PRODUCT SPECIFICATIONS**

| PRODUCT MODEL NO:           | APWP                                                                                             |
|-----------------------------|--------------------------------------------------------------------------------------------------|
| FLUID RESISTANCE:           | FDF Horizontal Plus Twin Tank - 4 Levels                                                         |
| MONITOR:                    | FDF Multi-Level Rower Console                                                                    |
| PRODUCT NET WEIGHT:         | 27.6kg (60.85lb)                                                                                 |
| PRODUCT GROSS WEIGHT:       | 34.0kg (74.96)                                                                                   |
| DIMENSIONS:                 | L 1,990mm (78.35") x W 520mm (20.47") x H 520mm (20.47")                                         |
| MIN ACTIVE AREA REQUIRED:   | L 2,310mm (90.94") x W 1,150mm (45.27")                                                          |
| STORED VERTICAL DIMENSIONS: | L 520mm (20.47") x W 520mm (20.475") x H 1,990mm (78.35")                                        |
| MAX USER WEIGHT:            | 150kg (330lb)                                                                                    |
| COMMERCIAL WARRANTY:        | Frame 10 years - Fluid Tank 5 years<br>Mechanical and all other non wearing components - 2 years |