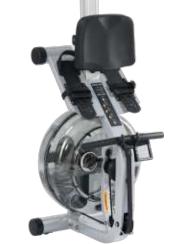

### **RESIDENTIAL FLUIDROWER**

The compact FDF Pacific Plus FluidRower is a compact residential machine with all the features for any home workout program.

The Pacific Plus has 4 levels of Adjustable Fluid Resistance. At level 1, the Fluid Resistance is suitable for beginners, rehabilitation patients or deconditioned participants just starting on their fitness journey. Dial to level 4 for high-intensity for athletes, interval training (HIIT) or short sprints.

The aluminium seat rail and a sculpted steel frame wraps around the adjustable Fluid Resistance system, making it a very robust machine.

The Pacific Plus offers silky smooth resistance at any speed and any level, with a firm instant catch and a consistent resistance through the entire stroke. Pivoting footplates improve the ergonomics for less flexible or deconditioned users, and a shaped and textured seat ensure a smooth slide with every stroke.

### **PRODUCT SPECIFICATIONS**

| PRODUCT MODEL NO:           | APWP                                                                                             |
|-----------------------------|--------------------------------------------------------------------------------------------------|
| FLUID RESISTANCE:           | FDF Horizontal Plus Twin Tank - 4 Levels                                                         |
| MONITOR:                    | FDF Multi-Level Rower Console                                                                    |
| PRODUCT NET WEIGHT:         | 27.6kg (60.85lb)                                                                                 |
| PRODUCT GROSS WEIGHT:       | 34.0kg (74.96)                                                                                   |
| DIMENSIONS:                 | L 1,990mm (78.35") x W 520mm (20.47") x H 520mm (20.47")                                         |
| MIN ACTIVE AREA REQUIRED:   | L 2,310mm (90.94") x W 1,150mm (45.27")                                                          |
| STORED VERTICAL DIMENSIONS: | L 520mm (20.47") x W 520mm (20.475") x H 1,990mm (78.35")                                        |
| MAX USER WEIGHT:            | 150kg (330lb)                                                                                    |
| COMMERCIAL WARRANTY:        | Frame 10 years - Fluid Tank 5 years<br>Mechanical and all other non wearing components - 2 years |