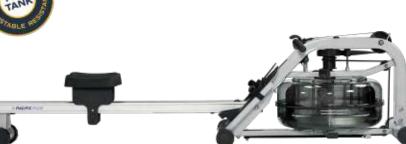

### **RESIDENTIAL FLUIDROWER**

The compact FDF Pacific Plus FluidRower is a compact residential machine with all the features for any home workout program.

The Pacific Plus has 4 levels of Adjustable Fluid Resistance. At level 1, the Fluid Resistance is suitable for beginners, rehabilitation patients or deconditioned participants just starting on their fitness journey. Dial to level 4 for high-intensity for athletes, interval training (HIIT) or short sprints.

The aluminium seat rail and a sculpted steel frame wraps around the adjustable Fluid Resistance system, making it a very robust machine.

The Pacific Plus offers silky smooth resistance at any speed and any level, with a firm instant catch and a consistent resistance through the entire stroke. Pivoting footplates improve the ergonomics for less flexible or deconditioned users, and a shaped and textured seat ensure a smooth slide with every stroke.

The transport wheels make it easy to move, and it is designed to be stored vertically, creating a minimal footprint when not in use.