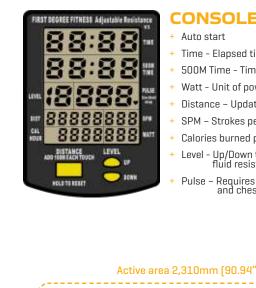

#### **CONSOLE FEATURES**

- Time Elapsed time
- 500M Time Time to row 500 meters
- Watt Unit of power per stroke
- Distance Updated every meter
- SPM Strokes per minute
- Calories burned per hour
- Level Up/Down to align level of selected fluid resistance
- Pulse Requires optional fitted receiver and chest strap (sold sepratately)