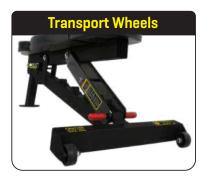

Lifting the Bench, using the handle on the front leg, engages the transport wheels on the rear support, allowing you to easily and safely position your bench wherever you need it.

\* Antimicrobial properties built-in to the upholstery offer surface protection against bacteria, mould & mildew and other hazardous microbes.