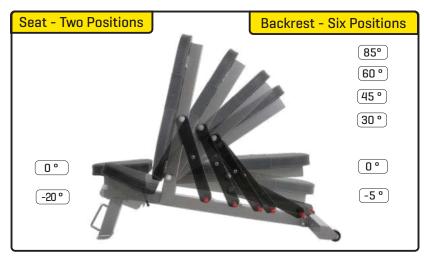

# **M**SELECT ADJUSTABLE TRAINING BENCH

The MX Select Adjustable Training Bench has six backrest positions, from decline, through flat to multiple incline positions. Extra-long backrest with wide lumbar support.

The MX Select Adjustable Training Bench is the perfect compliment for MX Select Rapid Weight Change Dumbbells and Barbells. This fully adjustable bench [-5 to + 85 degrees] provides firm support for all your seated and prone exercises.