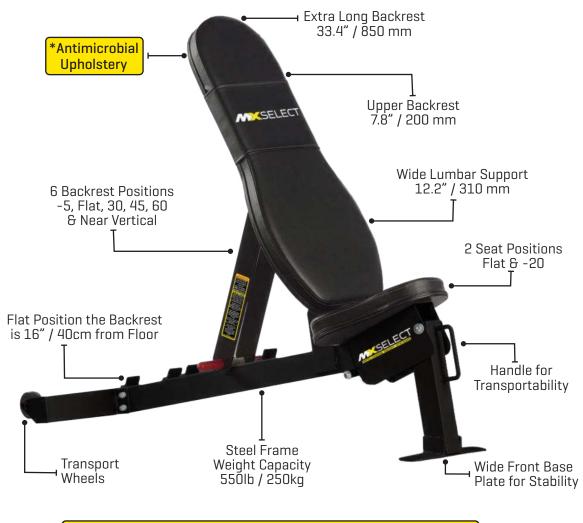

# **M**SELECT ADJUSTABLE TRAINING BENCH

The MX Select Adjustable Training Bench has six backrest positions, from decline, through flat to multiple incline positions. Extra-long backrest with wide lumbar support.

The MX Select Adjustable Training Bench is the perfect compliment for MX Select Rapid Weight Change Dumbbells and Barbells. This fully adjustable bench [-5 to + 85 degrees] provides firm support for all your seated and prone exercises.

The MX Select Adjustable Training Bench is upholstered with Antimicrobial Fabric that offers surface protection against bacteria, mould & mildew, and other hazardous microbes. The backrest is shaped for added comfort and stability.

Lifting the Bench, using the handle on the front leg, engages the transport wheels on the rear support, allowing you to easily and safely position your bench wherever you need it.

\* Antimicrobial properties built-in to the upholstery offer surface protection against bacteria, mould & mildew and other hazardous microbes.