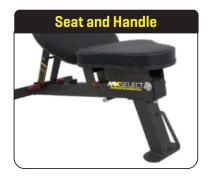

# **M**SELECT ADJUSTABLE TRAINING BENCH

The MX Select Adjustable Training Bench has six backrest positions, from decline, through flat to multiple incline positions. Extra-long backrest with wide lumbar support.

The MX Select Adjustable Training Bench is upholstered with Antimicrobial Fabric that offers surface protection against bacteria, mould & mildew, and other hazardous microbes. The backrest is shaped for added comfort and stability.