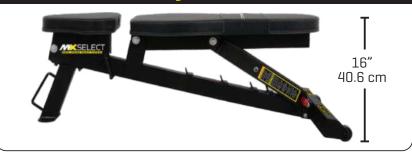

#### **Bench Height in Flat Position**

## SHIPPING

- + 50" L x 21" W x 16" H (Flat)
- + 127 cm L x 53.3 cm W x 40.6 cm H (Flat)
- + 51.8 lbs + 23.4 kg
- + 550 lbs + 250 kg

+ Steel

- + Powder-coated Silver
- + Antimicrobial fabric
- + Black

| Box per | Length | W idth | Height | Nett | Gross | Cubic  | Length | Width  | Height | Nett | Gross | Cubic |
|---------|--------|--------|--------|------|-------|--------|--------|--------|--------|------|-------|-------|
| Unit    | mm     | mm     | mm     | Kg   | Kg    | Meters | Inches | Inches | Inches | Lb   | Lb    | Foot  |
| BOX 1   | 1250   | 265    | 295    | 23.4 | 26.5  | 0.09   | 49.21  | 10.43  | 11.61  | 51.8 | 58.6  | 3.46  |