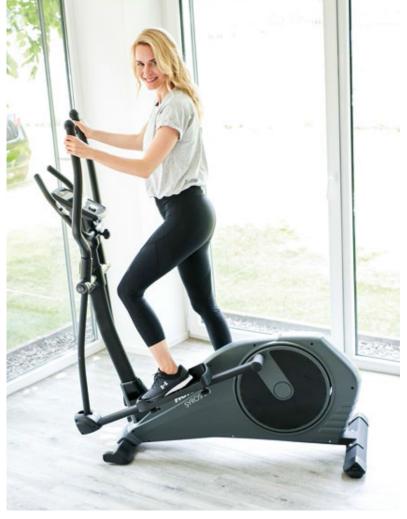

## **SYROS 2.0**

- 16 resistors, watt controlled: 5-watt increments (10 350)
- ECB magnetic brake
- 39 cm inseam
- 22 kg flywheel mass
- Dual color LCD console with fully customizable
- Feedback window and smart wheel for quick selection of the programs
- 16 varied programs