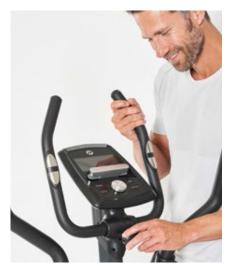

You can optimally adapt our Syros 2.0 to your individual body measurements and training position adjust. The continuously adjustable handle with integrated Hand pulse sensors as well as the non-slip onesn Pedals offer pleasant training comfort