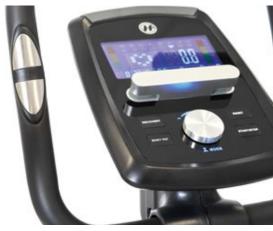

## **SYROS 2.0**

- 16 resistors, watt controlled: 5-watt increments (10 350)
- ECB magnetic brake
- 39 cm inseam
- 22 kg flywheel mass
- Dual color LCD console with fully customizable
- Feedback window and smart wheel for quick selection of the programs
- 16 varied programs

including 1 heart rate and 1 user program

- With recovery and body fat indicators
- Continuous heart rate monitoring via hand pulse sensors and Bluetooth chest strap
- Non-slip pedals
- Product weight: 46 kg