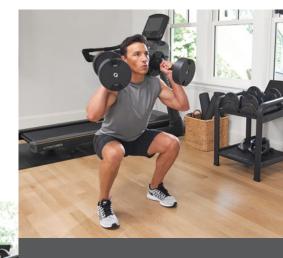

## ADJUSTABLE DUMBBELLS

#### AN INTELLIGENT TWIST ON DUMBBELLS

No matter how you train, our adjustable dumbbells make getting a complete workout smoother than you ever imagined. Simply twist the handle and feel the click to select your weight, and count on precision engineering to keep every rep balanced. An ingenious nesting design means our dumbbells can replace up to 16 traditional pairs to fit your space beautifully. Choose from a 20-kg set or a 32-kg set, depending on your needs. Bring them home today to experience an intelligent twist on dumbbell training.

## LASTING DURABILITY

Designed and engineered to withstand tough home workouts for years.