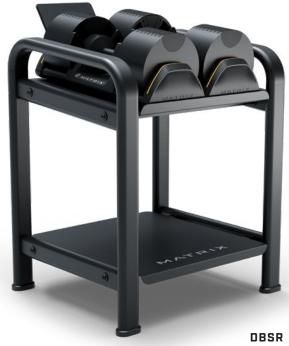

## **OPTIONAL STORAGE RACK (DBSR)**

The optional storage rack elevates dumbbells for easy access and to reduce clutter. An integrated device holder makes it easy to keep workout programs and entertainment in view, while a lower storage shelf makes room for accessories like bands, mats and more.