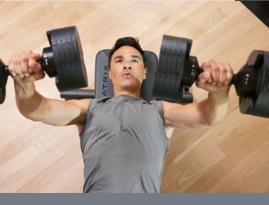

#### AN INTELLIGENT TWIST ON DUMBBELLS

No matter how you train, our adjustable dumbbells make getting a complete workout smoother than you ever imagined. Simply twist the handle and feel the click to select your weight, and count on precision engineering to keep every rep balanced. An ingenious nesting design means our dumbbells can replace up to 16 traditional pairs to fit your space beautifully. Choose from a 20-kg set or a 32-kg set, depending on your needs. Bring them home today to experience an intelligent twist on dumbbell training.