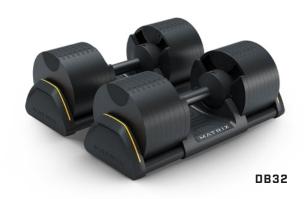

|                              | DB20                         | DB32                         |
|------------------------------|------------------------------|------------------------------|
| DUMBBELL WEIGHT              | 20 kg                        | 32 kg                        |
| DUMBBELL DIMENSIONS          | 35 × 17.8 × 17.3 cm          | 43.5 × 17.8 × 17.3 cm        |
| DUMBBELL + CRADLE WEIGHT     | 21 kg                        | 33 kg                        |
| DUMBBELL + CRADLE DIMENSIONS | 40.5 × 19 × 17.8 cm          | 49 × 19 × 17.8 cm            |
| SET INCLUDES                 | 2 20-kg dumbbells, 2 cradles | 2 32-kg dumbbells, 2 cradles |