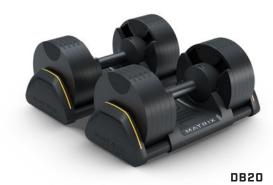

|                              | DB20                         | DB32                         |
|------------------------------|------------------------------|------------------------------|
| DUMBBELL WEIGHT              | 20 kg                        | 32 kg                        |
| DUMBBELL DIMENSIONS          | 35 × 17.8 × 17.3 cm          | 43.5 × 17.8 × 17.3 cm        |
| DUMBBELL + CRADLE WEIGHT     | 21 kg                        | 33 kg                        |
| DUMBBELL + CRADLE DIMENSIONS | 40.5 × 19 × 17.8 cm          | 49 × 19 × 17.8 cm            |
| SET INCLUDES                 | 2 20-kg dumbbells, 2 cradles | 2 32-kg dumbbells, 2 cradles |