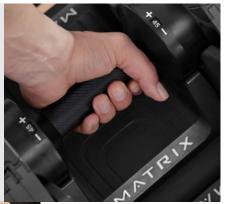

#### QUICK & EASY ADJUSTMENTS

Simply twist the handle and feel the click to select your weight and start your set. A clearly marked indicator makes it quick and easy to set a weight right for your goals.

#### PRECISION ENGINEERING

The length of the dumbbell adjusts based on the weight selected to keep every rep perfectly balanced, while a knurled metal handle that feels like a club-quality dumbbell provides excellent grip.