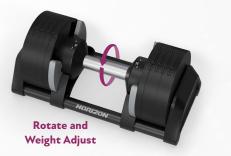

### INSTANT ADJUSTMENTS

Simply twist the handle and feel the click to select your weight and start your set. A clearly marked indicator makes it quick and easy to set a weight right for your ability level.