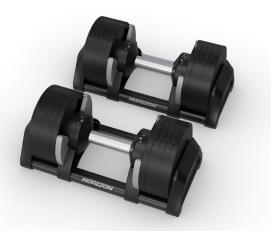

# ADJUSTABLE DUMBBELL

# FOR EASY ADJUSTMENTS & HARD WORK

Now you can get a complete home workout that's smoother than ever thanks to our Adjustable Dumbbell. All it takes is a simple handle twist to set a weight right for your goals and ability level. Smart engineering keeps every rep perfectly balanced, and an innovative nesting design replaces 10 traditional dumbbell pairs to reduce clutter in your workout space. Bring it home today to make adjustments quick and easy when you're working hard.