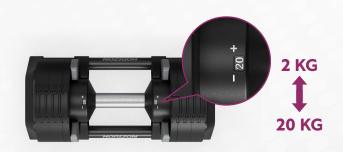

### **IDEAL INCREMENTS**

Our ingenious design adjusts in 2 kg increments from 2 - 20 kg., perfect for progressive workouts.

| TECH SPECS                          |                                             |
|-------------------------------------|---------------------------------------------|
| Assembled Dimensions<br>(L x W x H) | 41.0 x 18.7 x 17.5 cm / 16.1" x 7.4" x 6.9" |
| Product Weight                      | 20 kg / 44 lbs.                             |