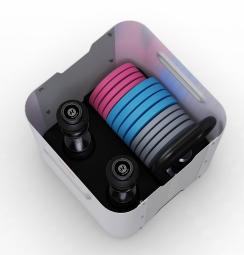

#### FOR EXERCISE VARIETY

Our Cube comes with everything you need to start your fitness journey, including resistance bands, weight plates (1 kg / 2.2 lb)  $\times$  4, (1.25 kg / 2.7 lb)  $\times$  4, (2 kg / 4.4 lb)  $\times$  4, two dumbbell bars (3.5 kg / 7.7 lb) and a kettlebell handle (3.5 kg / 7.7 lb).

## FOR CLUTTER-FREE CONVENIENCE

Storage space built into the design of our Cube keeps all your weights and training accessories easily accessible for quick workouts, then keeps them out of the way when you're done.

| FEATURES           |                                                                                                                                                                                                                                                                                   |
|--------------------|-----------------------------------------------------------------------------------------------------------------------------------------------------------------------------------------------------------------------------------------------------------------------------------|
| Model Number       | HCU30                                                                                                                                                                                                                                                                             |
| Frame Construction | Metal sheet / ABS / TPE                                                                                                                                                                                                                                                           |
| Frame Color        | Gray / Silver                                                                                                                                                                                                                                                                     |
| Hook               | 2                                                                                                                                                                                                                                                                                 |
| Storage space      | Yes (A balance board as cover)                                                                                                                                                                                                                                                    |
| Accessories        | Weight Plate (1 kg / 2.2 lb) x 4, Weight Plate (1.25 kg / 2.7 lb) x 4, Weight Plate (2 kg / 4.4 lb) x 4, Dumbbell Bar (3.5 kg / 7.7 lb) x 2, Kettlebell Handle (3.5 kg / 7.7 lb) x 1, Collar x 4, Resistance Band (4.5 kg / 10 lb, 11.3 kg / 25 lb, 15.8 kg / 35 lb) x 1 set each |