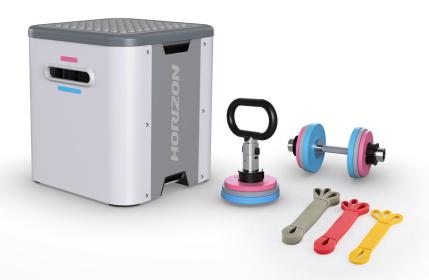

# COMPACT DESIGN. TREMENDOUS VERSATILITY.

Bring home our compact new Cube to begin your fitness journey today. It comes with everything you need to get started — like bands, bars, a balance board, weight plates and more — and includes integrated storage to keep them out of your way when not in use. It even connects with our atZone app for guided workouts designed to help you set and achieve your goals. Best of all, the space-efficient design of our Cube will fit your home like it was made for it — because it was.

#### FOR EXERCISE VARIETY

Our Cube comes with everything you need to start your fitness journey, including resistance bands, weight plates (1 kg / 2.2 lb)  $\times$  4, (1.25 kg / 2.7 lb)  $\times$  4, (2 kg / 4.4 lb)  $\times$  4, two dumbbell bars (3.5 kg / 7.7 lb) and a kettlebell handle (3.5 kg / 7.7 lb).

## FOR CLUTTER-FREE CONVENIENCE

Storage space built into the design of our Cube keeps all your weights and training accessories easily accessible for quick workouts, then keeps them out of the way when you're done.

| FEATURES           |                                                                                                                                                                                                                                                                                   |
|--------------------|-----------------------------------------------------------------------------------------------------------------------------------------------------------------------------------------------------------------------------------------------------------------------------------|
| Model Number       | HCU30                                                                                                                                                                                                                                                                             |
| Frame Construction | Metal sheet / ABS / TPE                                                                                                                                                                                                                                                           |
| Frame Color        | Gray / Silver                                                                                                                                                                                                                                                                     |
| Hook               | 2                                                                                                                                                                                                                                                                                 |
| Storage space      | Yes (A balance board as cover)                                                                                                                                                                                                                                                    |
| Accessories        | Weight Plate (1 kg / 2.2 lb) x 4, Weight Plate (1.25 kg / 2.7 lb) x 4, Weight Plate (2 kg / 4.4 lb) x 4, Dumbbell Bar (3.5 kg / 7.7 lb) x 2, Kettlebell Handle (3.5 kg / 7.7 lb) x 1, Collar x 4, Resistance Band (4.5 kg / 10 lb, 11.3 kg / 25 lb, 15.8 kg / 35 lb) x 1 set each |