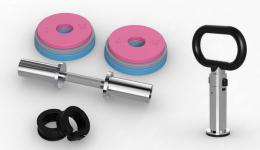

#### FOR EXERCISE VARIETY

Our Cube comes with everything you need to start your fitness journey, including resistance bands, weight plates (1 kg / 2.2 lb)  $\times$  4, (1.25 kg / 2.7 lb)  $\times$  4, (2 kg / 4.4 lb)  $\times$  4, two dumbbell bars (3.5 kg / 7.7 lb) and a kettlebell handle (3.5 kg / 7.7 lb).

| FEATURES           |                                                                                                                                                                                                                                                                                   |
|--------------------|-----------------------------------------------------------------------------------------------------------------------------------------------------------------------------------------------------------------------------------------------------------------------------------|
| Model Number       | HCU30                                                                                                                                                                                                                                                                             |
| Frame Construction | Metal sheet / ABS / TPE                                                                                                                                                                                                                                                           |
| Frame Color        | Gray / Silver                                                                                                                                                                                                                                                                     |
| Hook               | 2                                                                                                                                                                                                                                                                                 |
| Storage space      | Yes (A balance board as cover)                                                                                                                                                                                                                                                    |
| Accessories        | Weight Plate (1 kg / 2.2 lb) x 4, Weight Plate (1.25 kg / 2.7 lb) x 4, Weight Plate (2 kg / 4.4 lb) x 4, Dumbbell Bar (3.5 kg / 7.7 lb) x 2, Kettlebell Handle (3.5 kg / 7.7 lb) x 1, Collar x 4, Resistance Band (4.5 kg / 10 lb, 11.3 kg / 25 lb, 15.8 kg / 35 lb) x 1 set each |