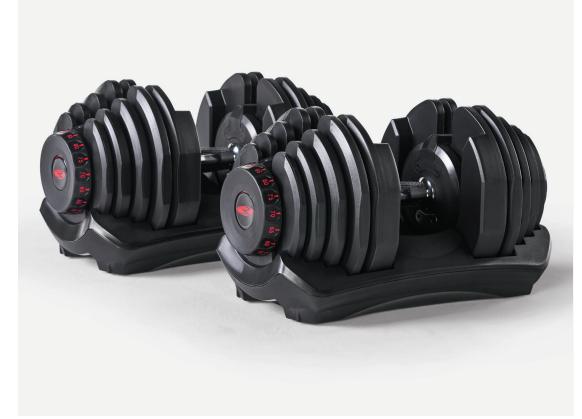

# Here | SelectTech. 1090 Dumbbells

#### 10 to 90 lbs. per dumbbell

Selection dials easily take you from one exercise to the next, adjusting from 10 to 90 pounds per dumbbell. $^{\rm 1}$ 

## SelectTech. 1090 Dumbbells

Use a phone or tablet to access JRNY<sup>2</sup>

Weight selection dial

Adjusts from 10 to 90 lbs.1

Storage trays included