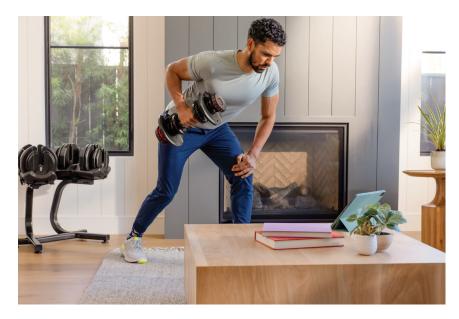

# Wow yourself with weights that adjust up to 90 lbs.

#### Lift with JRNY

Discover new strength-training exercises and find trainers who will keep you pumped up about your workout. Access JRNY workouts from your smartphone or tablet, perfect whether y ou're at home or on the go.<sup>2</sup>