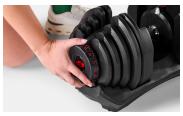

#### 10 to 90 lbs. per dumbbell

Selection dials easily take you from one exercise to the next, adjusting from 10 to 90 pounds per dumbbell. $^{\rm 1}$ 

## SelectTech. 1090 Dumbbells

Use a phone or tablet to access JRNY<sup>2</sup>

Weight selection dial

Adjusts from 10 to 90 lbs.1

Storage trays included