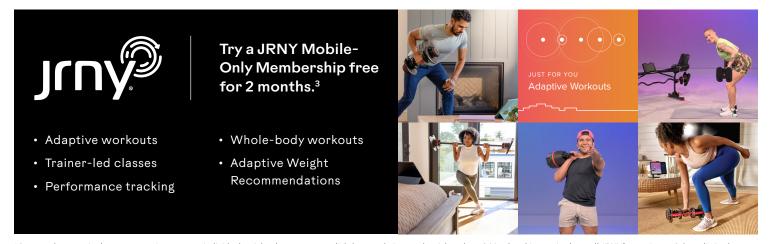

# Adaptive weight recommendations

The JRNY® app syncs with SelectTech dumbbells and remembers how much weight you lifted today so it can make informed weight and workout recommendations tomorrow.²

#### Lift with JRNY

Discover new strength-training exercises and find trainers who will keep you pumped up about your workout. Access JRNY work-outs from your smartphone or tablet, perfect whether you're at home or on the go.<sup>2</sup>

#### Additional features

- Use your phone or tablet to workout with JRNY<sup>®2</sup>
- · Storage trays included
- Weight selection dials
- Compatible with SelectTech Dumbbell Stand with Media Rack (sold separately)