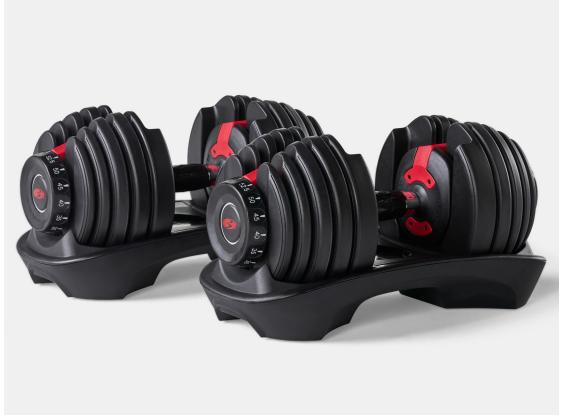

### Space-saving design

Get more workout in less space by replacing 15 sets of weights with one. SelectTech's all-in-one systems let you up the challenge without needing multiple weights.

## 5 to 52.5 lbs. per dumbbell

Selection dials easily take you from one exercise to the next, adjusting from 5 to 52.5 pounds per dumbbell.<sup>1</sup>

# SelectTech, 552 Dumbbells

Use a phone or tablet to access JRNY<sup>2</sup>

Weight selection dial

Adjusts from 5 to 52.5 lbs.1

Storage trays included