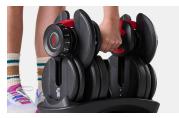

# → SelectTech. 552 Dumbbells

# Discover your strength with weights that dial up to 52.5 lbs.

## 5 to 52.5 lbs. per dumbbell

Selection dials easily take you from one exercise to the next, adjusting from 5 to 52.5 pounds per dumbbell.<sup>1</sup>

# SelectTech, 552 Dumbbells

Use a phone or tablet to access JRNY<sup>2</sup>

Weight selection dial

Adjusts from 5 to 52.5 lbs.1

Storage trays included