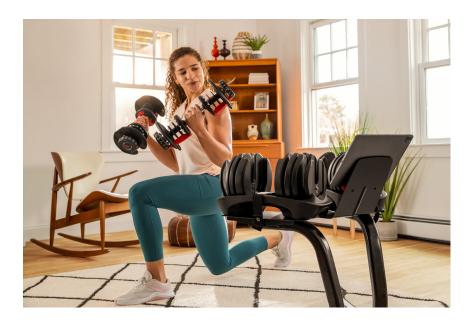

# Adaptive weight recommendations

The JRNY® app syncs with SelectTech dumbbells and remembers how much weight you lifted today so it can make informed weight and workout recommendations tomorrow.²

#### Lift with JRNY

Discover new strength-training exercises and find trainers who will keep you pumped up about your workout. Access JRNY work-outs from your smartphone or tablet, perfect whether you're at home or on the go.<sup>2</sup>

#### Additional features

- Use your phone or tablet to workout with JRNY<sup>®2</sup>
- · Storage trays included
- Weight selection dials
- Compatible with SelectTech Dumbbell Stand with Media Rack (sold separately)