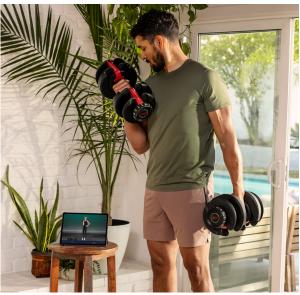

# Adaptive weight recommendations

The JRNY® app syncs with SelectTech dumbbells and remembers how much weight you lifted today so it can make informed weight and workout recommendations tomorrow.²

#### Lift with JRNY

Discover new strength-training exercises and find trainers who will keep you pumped up about your workout. Access JRNY work-outs from your smartphone or tablet, perfect whether you're at home or on the go.<sup>2</sup>

#### Additional features

- Use your phone or tablet to workout with JRNY<sup>®2</sup>
- · Storage trays included
- Weight selection dials
- Compatible with SelectTech Dumbbell Stand with Media Rack (sold separately)