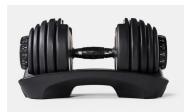

# → SelectTech. 552 Dumbbells

# Discover your strength with weights that dial up to 52.5 lbs.

### Space-saving design

Get more workout in less space by replacing 15 sets of weights with one. SelectTech's all-in-one systems let you up the challenge without needing multiple weights.

## 5 to 52.5 lbs. per dumbbell

Selection dials easily take you from one exercise to the next, adjusting from 5 to 52.5 pounds per dumbbell.<sup>1</sup>