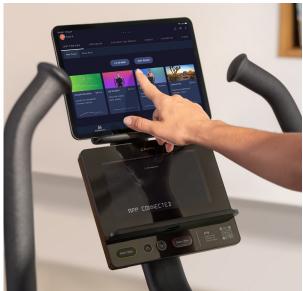

#### 7" color display

See just how much every move on your Max Trainer matters with a 7" color display that keeps track of your heart rate, burn rate, and more.

#### **Exclusive Max Trainer workouts**

Work out with one of the built-in programs, or train with JRNY® from your phone or tablet.¹ JRNY has on-demand classes and adaptive workouts exclusively for the Max Trainer.

#### Additional features

- Use your phone or tablet to work out with JRNY<sup>®1</sup>
- High-intensity interval training (HIIT)
- · Media shelf for a phone or tablet
- · Bluetooth® heart rate enabled
- 4-grip handlebars
- · Water bottle holder
- · Transport wheels