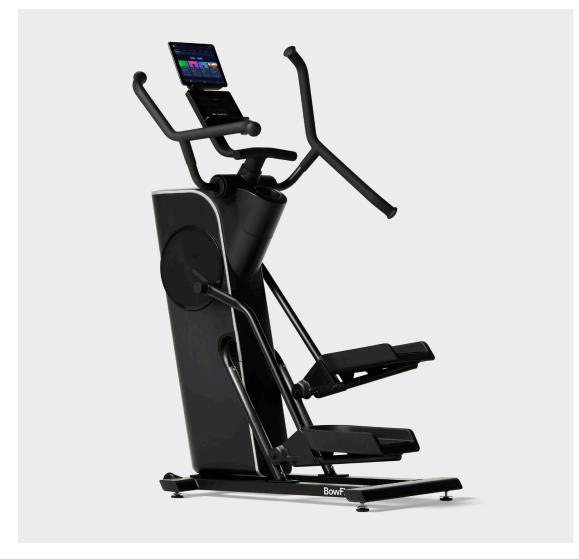

### Max Trainer® SEi

Use a phone or tablet to access JRNY\*1

Elliptical meets stepper

16 resistance levels

7" color display with built-in workouts

#### **Product details**

Dimensions:

119.1 cm L x 77.6 cm W x 165.6 cm H

Assembled product weight:

65 kg

Maximum user weight:

136 kg

Warranty: Light commercial