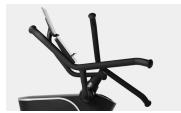

#### Additional features

- Use your phone or tablet to work out with JRNY<sup>®1</sup>
- High-intensity interval training (HIIT)
- · Media shelf for a phone or tablet
- · Bluetooth® heart rate enabled
- 4-grip handlebars
- · Water bottle holder
- · Transport wheels

### Max Trainer® SEi

Use a phone or tablet to access JRNY\*1

Elliptical meets stepper

16 resistance levels

7" color display with built-in workouts