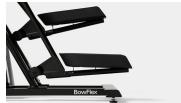

### Max Trainer® SEi

Use a phone or tablet to access JRNY\*1

Elliptical meets stepper

16 resistance levels

7" color display with built-in workouts