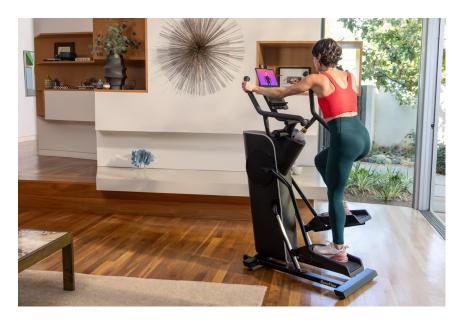

## 🗿 | Max Trainer SEi

# Enjoy a high-intensity, low-noise workout.

#### Whisper quiet

Skip the noise of a typical elliptical that can make it hard to hear your virtual trainer or workout playlist.