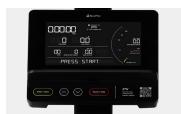

#### 7" color display

See just how much every move on your Max Trainer matters with a 7" color display that keeps track of your heart rate, burn rate, and more.

#### 16 resistance levels

Take it up a notch with 16 resistance levels that deliver a high-intensity workout in a short amount of time.